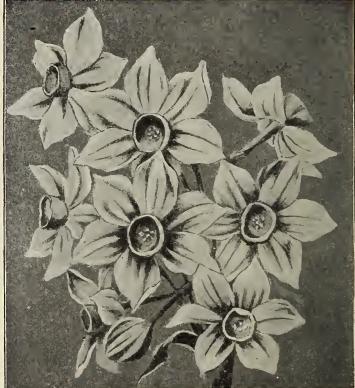

and yellow suffused cup; very free flowering and early. 20c. per doz., per 100 \$1.25, \$10.00 per 1000.
- Gloriosa. A very showy type, with white perianth and orangeyellow cup; very pretty. 30c. per doz., per 100 \$1.60, \$14.00 per 1000.
- Grand Monarque. Large, broad, white perianth with a primrose-yellow cup; a very striking flower. 25c. per doz., per 100 \$1.50,
- \$14.25 per 1000. Grand Soleil d'Or. Rich yellow, with deep red cup. For cutting this is a fine variety, as it makes a grand show. 30c. per doz., per 100 \$1.75, \$16.00 per 1000. Polyanthus Narcissus, Mixed. All colors and varieties. These
- will be found a good investment for pot or pan culture. They are low in cost and this mixture contains some of the highestpriced sorts. 20c. per doz., per 100 \$1.10, \$9.00 per 1000.



Narcissus Paper White Grandiflora

Paper White Grandiflora, First Size Bulbs. 13 ctm. and up. Pure white flower; used extensively for forcing. 20c. per doz., per 100 \$1.00, \$8.50 per 1000, per case of 1,250 bulbs \$10.60. (5,000 for \$42.00.) (10,000 for \$82.50.) Paper White Grandiflora, Monster Bulbs. 30c. per doz., per

100 \$1.30, \$10.75 per 1000. (5.000 for \$52.50.) Paper White Grandiflora Giant Bulbs. 35c. per doz., per 100

\$1.60, \$13.50 per 1000.

Paper White (Plain). 15c. per doz., per 100 90c., \$7.50 per 1000. White Pearl. Large pure white. 30c. per doz., per 100 \$1.75, \$15.00 per 1000.

# MICHELL'S DOUBLE NARCISSUS OR DAFFODILS

The Narcissus or Daffodil is becoming more popular every year. It is hardy in every way and thrives most anywhere. For naturalizing in woods